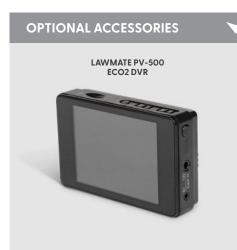

0s-1/100,000s, PAL:1/50s-1/110,000s                |
| GAMMA CHARACTERISTIC        | 0.45y                                                      |
| GAIN CONTROL                | Automatically                                              |
| WHITE BALANCE               | AUTOMATICALLY (2300°K-8600°K)                              |
| SYNCHRONOUS SYSTEM          | Negative sync. Internal                                    |
| VIDEO OUTPUT                | 1 Vp-p Composite Video / 75 Ohms.                          |
| POWER SUPPLY                | DC 5V / 150 MA                                             |
| OPERATING TEMP.             | -10°C to 50°C (14°F to 122°F)                              |
| DIMENSIONS                  | 24.8mm(L) *24.8 mm (W) * 17 mm(H)                          |





**CE/FCC CERTIFIED** 

© LawMate UK 2022 (Red48Limited) is the authorised UK Distributor of LawMate International.



### **PRODUCT SKETCH**





#### STANDARD ACCESSORIES



**DIY LENS COVER BUTTON** 



**BUTTON KIT**