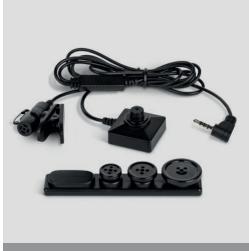

|
| GAIN CONTROL                | Automatically                                              |
| WHITE BALANCE               | AUTOMATICALLY (2300°K-8600°K)                              |
| SYNCHRONOUS SYSTEM          | Negative sync. Internal                                    |
| VIDEO OUTPUT                | 1 Vp-p Composite Video / 75 Ohms.                          |
| POWER SUPPLY                | DC 5V / 150 MA                                             |
| OPERATING TEMP.             | -10°C to 50°C (14°F to 122°F)                              |
| DIMENSIONS                  | 24.8mm(L) *24.8 mm (W) * 17 mm(H)                          |





**CE/FCC CERTIFIED** 

© LawMate UK 2022 (Red48Limited) is the authorised UK Distributor of LawMate International.



### **PRODUCT SKETCH**





#### STANDARD ACCESSORIES



**DIY LENS COVER BUTTON** 



**BUTTON KIT**