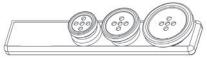

|
| WHITE BALANCE               | AUTOMATICALLY (2300°K-8600°K)                              |
| SYNCHRONOUS SYSTEM          | Negative sync. Internal                                    |
| VIDEO OUTPUT                | 1 Vp-p Composite Video / 75 Ohms.                          |
| POWER SUPPLY                | DC 5V / 150 MA                                             |
| OPERATING TEMP.             | -10°C to 50°C (14°F to 122°F)                              |
| DIMENSIONS                  | 24.8mm(L) *24.8 mm (W) * 17 mm(H)                          |





**CE/FCC CERTIFIED** 

© LawMate UK 2022 (Red48Limited) is the authorised UK Distributor of LawMate International.



### **PRODUCT SKETCH**





#### STANDARD ACCESSORIES



**DIY LENS COVER BUTTON** 



**BUTTON KIT**