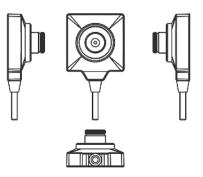

| GAIN CONTROL                | Automatically                                              |
| WHITE BALANCE               | AUTOMATICALLY (2300°K-8600°K)                              |
| SYNCHRONOUS SYSTEM          | Negative sync. Internal                                    |
| VIDEO OUTPUT                | 1 Vp-p Composite Video / 75 Ohms.                          |
| POWER SUPPLY                | DC 5V / 150 MA                                             |
| OPERATING TEMP.             | -10°C to 50°C (14°F to 122°F)                              |
| DIMENSIONS                  | 24.8mm(L) *24.8 mm (W) * 17 mm(H)                          |





**CE/FCC CERTIFIED** 

© LawMate UK 2022 (Red48Limited) is the authorised UK Distributor of LawMate International.



### **PRODUCT SKETCH**





#### STANDARD ACCESSORIES



**DIY LENS COVER BUTTON** 



**BUTTON KIT**