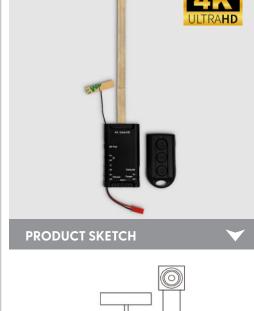

## LawMate PV-DY40UW

## 4K Ultra HD DIY Hidden Camera Portrtable Wi-Fi DVR Module

## **FEATURES**

- · 1/2.8" progressive CMOS sensor
- · 4K Ultra HD Video Quality
- Built-in Wi-Fi allows you to control, view, plackback and download video from your smartphone
- $\cdot$   $\,$  Make your own hidden camera with this tiny DVR  $\,$
- · Install the extended hidden camera in any way you like
- · Compatible with LawMate RF remote control
- · Two lens to choose: normal and wide-angle
- Powered from battery, handy to carry