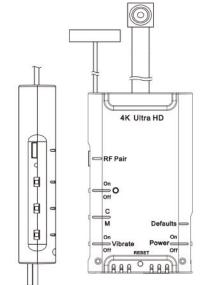

## **FEATURES**

- · 1/2.8" progressive CMOS sensor
- · 4K Ultra HD Video Quality
- Built-in Wi-Fi allows you to control, view, plackback and download video from your smartphone
- $\cdot$   $\,$  Make your own hidden camera with this tiny DVR  $\,$
- · Install the extended hidden camera in any way you like
- · Compatible with LawMate RF remote control
- · Two lens to choose: normal and wide-angle
- Powered from battery, handy to carry

| SPECIFICATION  BUILT-IN CAMERA MODULE |                                                                                            |
|---------------------------------------|--------------------------------------------------------------------------------------------|
|                                       |                                                                                            |
| SENSOR RESOLUTION                     | 3864 × 2218                                                                                |
| SENSOR SENSITIVITY                    | 3864 × 2218                                                                                |
| LENS F/NO.                            | F3.2                                                                                       |
| FOCAL LENGTH                          | 4mm                                                                                        |
| ANGLE OF VIEW                         | 66°                                                                                        |
| VIDEO SPEC.                           |                                                                                            |
| ALGORITHM                             | H.264, JPEG                                                                                |
| FILE FORMAT                           | MOV, JPG                                                                                   |
| VIDEO RECORDING MODE                  | Manual & Motion Detection                                                                  |
| RECORDING CAPABILITY                  | 3840 × 2160@25/30fps 2704 / 1520@30fps / 1920 / 1080@30/60/120fps 1280 / 720@60/120/240fps |
| FRAME RATE                            | 25 fps, 30 fps, 60 fps, 120 fps, 240 fps                                                   |
| WIFI SPEC.                            |                                                                                            |
| WI-FI                                 | 25 fps, 30 fps, 60 fps, 120 fps, 240 fps                                                   |
| WI-FI PROTOCOL                        | RTSP                                                                                       |
| STORAGE & I/O                         |                                                                                            |
| MEMORY TYPE                           | Micro SD Card ( Support SDHC max = 256GB)                                                  |
| DATA INTERFACE                        | Mini USB 2.0                                                                               |
| MISC.                                 |                                                                                            |
| DATE/TIME TABLE                       | YYYY/MM/DD, HH:MM:SS                                                                       |
| SNAPSHOT                              | Recording and playback video (Via APP)<br>Size 4320 × 3240                                 |
| POWER                                 |                                                                                            |
| POWER INPUT                           | DC 5V                                                                                      |
| POWER CONSUMPTION                     | 400mA-450mA (Wi-Fi OFF) (Wi-Fi ON + 100mA)                                                 |
| CHARGING FREQUENCY 300MA              | 800mA                                                                                      |
| BATTERY INPUT                         | DC 3.7V / 660mAH high polymers battery                                                     |
| BATTERY LIFETIME                      | Continuous Recording 70min (Wi-Fi ON)/90min (Wi-Fi OFF)                                    |
| RECORDING TIME                        | 140min @ 3840+2160@30fps resolution (64GB SDHC card)                                       |
| PHYSICAL                              |                                                                                            |
| VIBRATION ALERT                       | Power on/off, Recording, Low Battery                                                       |
| DIMENSION                             | 68x38x10mm                                                                                 |
| WEIGHT                                | 46g                                                                                        |