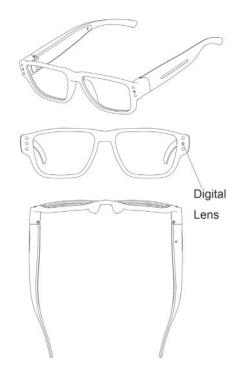

## **FEATURES**

- · Stand-alone eye glasses DVR; record to SD card
- $\cdot$  Super invisible lens on the frame
- Supports up to 32G SD card
- HD 720p video quality @30fps
- Time and date stamp
- · Simple one button design; Power on and record
- · LED indicators for charging
- Vibration alert for power off / low battery / record
- Stable system and reliable quality
- Records up to 60 mins

|                        | SPECIFICATION                                                                              |
|------------------------|--------------------------------------------------------------------------------------------|
| BUILT-IN CAMERA MODULE |                                                                                            |
| BUILT-IN IMAGE SENSOR  | 1/4" progressive CMOS sensor                                                               |
| SENSOR RESOLUTION      | 1280X960                                                                                   |
| SENSOR SENSITIVITY     | 3.3 Lux@F 2.8                                                                              |
| LENS F/NO.             | F2.8                                                                                       |
| FOCAL LENGTH           | 3.7mm                                                                                      |
| ANGLE OF VIEW          | 67°                                                                                        |
| VIDEO SPEC.            |                                                                                            |
| ALGORITHM              | MJPG                                                                                       |
| FILE FORMAT            | AVI                                                                                        |
| VIDEO RECORDING MODE   | Manual                                                                                     |
| RECORDING CAPABILITY   | 1280x720                                                                                   |
| FRAME RATE             | Up to 30 fps                                                                               |
| WIFI SPEC.             |                                                                                            |
| WI-FI                  | Built-in WIFI Module                                                                       |
| STORAGE & I/O          |                                                                                            |
| MEMORY TYPE            | Micro SD Card ( Support SDHC max. 32GB)                                                    |
| DATA INTERFACE         | Mini USB 2.0                                                                               |
| MISC.                  |                                                                                            |
| DATE/TIME TABLE        | YYYY/MM/DD, HH:MM:SS                                                                       |
| POWER                  |                                                                                            |
| POWER INPUT            | USB DC 5V                                                                                  |
| POWER CONSUMPTION      | 150mA-180mA                                                                                |
| BATTERY INPUT          | DC 3.7V / 270mA polymer battery (XK601245)                                                 |
| BATTERY LIFETIME       | Continuous Video recording 60min                                                           |
| PHYSICAL               |                                                                                            |
| GLASSES DIMENSION      | Arm(146)xBridge(11)xTotal Width(142)xTotal Height(43)mm Lens Height(37)mm x Lens Width(54) |
| WEIGHT                 | 40g                                                                                        |